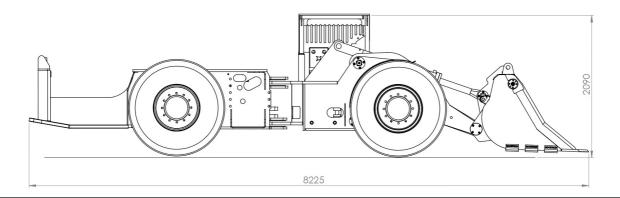

#### **SPECIFICATIONS**

2090mm · Machine Height • Machine Length 8225mm • Inner Turning Radius. R2915 • Outer Turning Radius. R6134 Centre Articulation 40 · Rear Oscillation 10 • Bucket Reach 2.5m • Larger Bucket