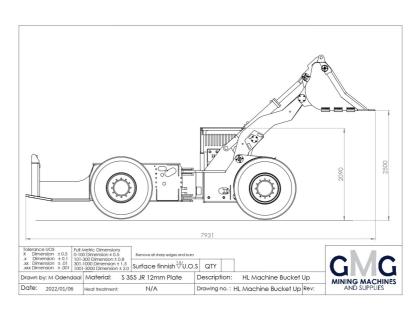

#### **SPECIFICATIONS**

2090mm · Machine Height • Machine Length 8225mm • Inner Turning Radius. R2915 • Outer Turning Radius. R6134 Centre Articulation 40 · Rear Oscillation 10 • Bucket Reach 2.5m • Larger Bucket