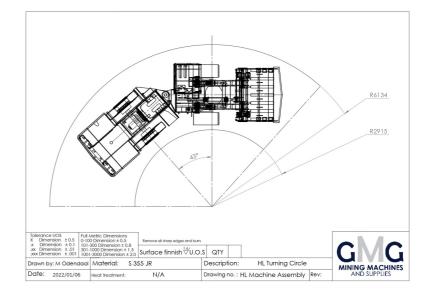

#### **SPECIFICATIONS**

2090mm · Machine Height • Machine Length 8225mm • Inner Turning Radius. R2915 • Outer Turning Radius. R6134 Centre Articulation 40 · Rear Oscillation 10 • Bucket Reach 2.5m • Larger Bucket